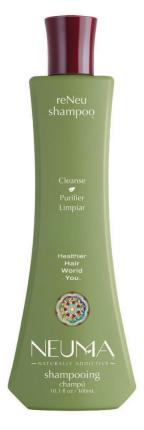

### RENEU SHAMPOO®

Gentle sulfate-free formula removes product build-up, minerals and other environmental pollutants.

### **BENEFITS**:

- Unpreserved, single source surfactant-most gentle
   & mild surfactant
- · Refreshes hair & removes product build-up
- · Enhances body & adds shine
- · Shield against UV and heat damage
- · For all hair & scalp types
- Lightweight
- · Nourishes & promotes healthy scalp

### WHAT MAKES THIS FORMULA SPECIAL?

· Lavender Flower, Sunflower Seed Oil, Peppermint Leaf Extract & Roselle Flower Extract

Pure aroma of Vanilla & Peppermint.