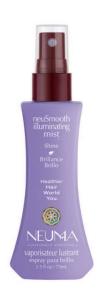

### NEUSMOOTH ILLUMINATING MIST®

Lightweight glossing mist transforms dry, dull hair into shiny, luxurious locks.

### **BENEFITS**:

- · Adds shine, strengthens and protects
- · Guards against UV damage
- · Lightweight mist won't affect finished styles

### WHAT MAKES THIS FORMULA SPECIAL?

• Tree Rosin (Propolis), Argan Kernel Oil, Apricot Kernal Oil & Green Tea Leaf Extract (Camellia Sinensis)

Pure aroma of Geranium, Ylang Ylang & Cedarwood.

Available in 2.5 oz