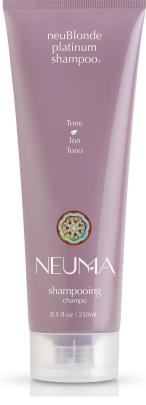

# **NEUBLONDE PLATINUM®**

enhances and brightens highlighted, high-lift, platinum and silver hair.

### NEUBLONDE PLATINUM SHAMPOO®

A groundbreaking shampoo that enhances and brightens highlighted, high-lift, platinum and silver hair by using natural spirulina, violet and grape skin extracts rather than 100% artificial colorants. This unique formula, created for daily use, gently cleanses while toning brassiness.

### **BENEFITS:**

- More vibrant, fresher looking blonde, platinum & silver shades
- · Cool tones neutralize brassiness
- · Smooths and detangles chemically processed hair
- · Enhances shine
- · Daily use formula

### WHAT MAKES THIS FORMULA SPECIAL?

· Grape Skin Pigment Extract & Spirulina Pure aroma of Neroli and Bergamot.