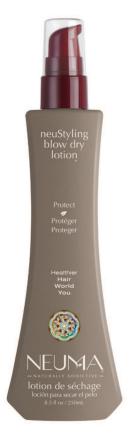

# NEU**STYLING**BLOW **DRY** LOTION®

Weightless formula adds hold, manageability and protection to any blowout.

### **BENEFITS**:

- · Weightless formula with light hold
- · Improves manageability & adds shine
- · Humidity control
- · UV & heat protection

### WHAT MAKES THIS FORMULA SPECIAL?

· Sunflower Seed Oil, Sage Extract, Rose Hip Fruit Extract & Apricot Kern Oil

Pure aroma of Lavender, Mandarin Orange & Vanilla.

Available in 8.5 oz