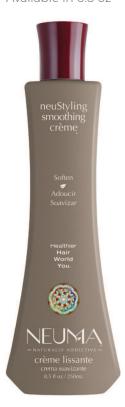

### NEUSTYLING SMOOTHING CRÉME®

Unique crème tames and smooths frizz and flyaways.

### **BENEFITS:**

- · Smoothes cuticle, controls fly-aways & static
- · Humidity control
- · Adds shine & UV protection
- · Alcohol-Free

### WHAT MAKES THIS FORMULA SPECIAL?

· Sunflower Seed Oil, Green Tea Leaf Extract, Apricot Kern Oil & Rose Hip Fruit Extract

Pure aroma of Lavender, Mandarin Orange & Vanilla.