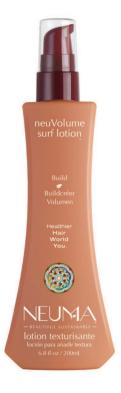

### NEUVOLUME SURF LOTION®

Volume enhancing lotion adds texture and movement to hair. Creates soft, voluminous beach inspired waves.

### **BENEFITS**:

- · Enhances subtle texture & waves
- · Provides support & light hold
- · Build internal texture & volume for blow outs
- · Adds moisture and softness

### WHAT MAKES THIS FORMULA SPECIAL?

 Magnesium Sulfate, Oryza Sativa (Rice) Extract & Solerotium Gum

Pure aroma of Amyris, Cardamom & Tangerine.