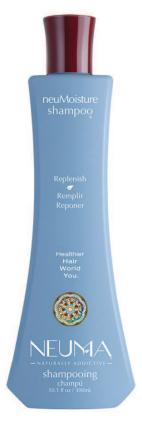

# **NEUMOISTURE®**

formulated for dry and chemically damaged hair

### NEU**MOISTURE** SHAMPOO®

Gentle, sulfate-free formula cleanses hair without stripping natural moisture and essential oils. Luxuriously rich, creamy lather nurtures hair while restoring moisture balance, resisting humidity and leaving hair feeling soft and smooth.