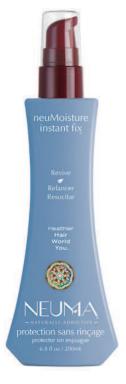

### NEUMOISTURE INSTANT FIX®

Lightweight leave-in protectant spray packed with moisturizers, proteins and vitamins to repair and restore.

### BENEFITS

- · Repair & revitalizes with lightweight hydration
- · Detangles & tames
- · Protects & mends
- · Primes and preps hair for styling

### WHAT MAKES THIS FORMULA SPECIAL?

· Cottonseed Oil, Apricot Kern Oil, Avocado Oil & Chamomile

Pure aroma of Lavender, Rosella, Kalette & Coconut.

Available in 6.8 oz