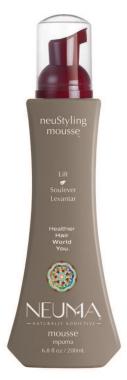

### **NEUSTYLING MOUSSE®**

Volume-enhancing formula gives long-lasting support, control and body.

### **BENEFITS:**

- · Adds control, body & shine
- · Medium to strong style support
- · Excellent as a root lift or enhancing curls
- · Smoothes and controls fly-aways
- · Alcohol-free.

### WHAT MAKES THIS FORMULA SPECIAL?

· Apricot Kern Oil, Pomegranate Extract, Rose Hip Fruit Extract & Jojoba Seed Oil

Pure aroma of Lavender, Mandarin Orange & Vanilla.