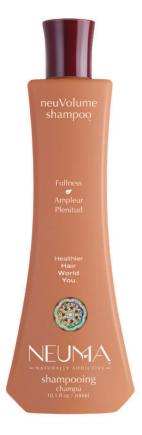

# **NEUVOLUME®**

formulated for all hair types in need of a lift

### NEU**VOLUME** SHAMPOO®

Gentle, sulfate-free formula cleanses while adding weightless body. Hair is left feeling thicker, fuller and static-free. Strengthens, detangles, smooths and helps control flyaways. Gives hair dimension with added shine.

### **BENEFITS:**

- · Ultra lightweight formula won't weigh down hair
- · Adds strength & moisture, prevents breakage
- · Shields hair from UV and thermal styling

### WHAT MAKES THIS FORMULA SPECIAL?

· Coconut Fruit Extract, Sunflower Seed Oil & Shea Butter Pure aroma of Vanilla, White Fennel (Star Anise) & Patchouli.

Available in 10.1 oz