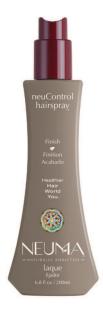

### **NEUCONTROL** HAIRSPRAY®

Versatile non-aerosol hairspray creates shape plus long-lasting finish.

### **BENEFITS:**

- · Non-aerosol, fast-drying formula
- · Fine mist won't weigh down finished style
- · Strong, flexible hold
- · Adds shine

### WHAT MAKES THIS FORMULA SPECIAL?

- · Fast drying, low VOC formula with fine mist spray locks in style but won't weigh it down
- · Panthenol (Provitamin B5), Passion Flower Extract & Horse Tail Extract

Pure aroma of Lavandin & Clary Sage.

Available in 6.8 oz