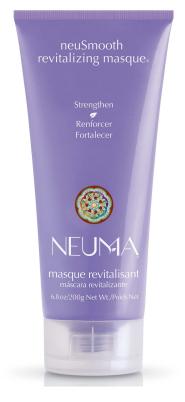

### NEUSMOOTH REVITALIZING MASQUE®

Calming masque helps revive dry, damaged hair by adding strength, smoothness and shine.

### **BENEFITS:**

- · Hydrates, smooths
- · Rejuvenates, strengthens & protects
- · Penetrates cuticle to repair & moisturize

### WHAT MAKES THIS FORMULA SPECIAL?

· Marula Seed Oil (Scleracarya Birrea) & Quinoa Protein

Pure aroma of Geranium, Ylang Ylang & Cedarwood.

Available in 6.8 oz