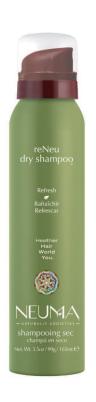

### RENEU DRY SHAMPOO®

Dry shampoo with natural powders of rice and tapioca starch absorb excess oil, neutralize odors while creating light volume and maintaining natural shine. This talc-free and aluminum-free spray is perfect for all hair types and scalp conditions.

### **BENEFITS**:

- · Talc and aluminum free
- · Itch-free formula
- · Safe alternative to other dry shampoos

### WHAT MAKES THIS FORMULA SPECIAL?

· Oryza Sativa (Rice) Starch & Tapioca Starch Pure aroma of Kalette, Coconut & Vanilla.