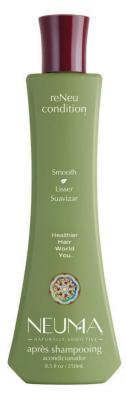

### RENEU CONDITION®

Lightweight conditioner detangles and nourishes hair while balancing moisture.

### **BENEFITS**:

- · Refreshes hair & removes product build-up
- · Enhances body & adds shine
- · Shield against UV and heat damage
- · For all hair & scalp types
- ·Lightweight
- · Nourishes & promotes healthy scalp

### WHAT MAKES THIS FORMULA SPECIAL?

· Sunflower Seed Oil, Peppermint Leaf Extract, Vegetable Protein, Shea Butter

Pure aroma of Vanilla & Peppermint.

Available in 1.0 oz, 2.5 oz and 10.1 oz

Available in 1.0 oz. 2.5 oz and 8.5 oz