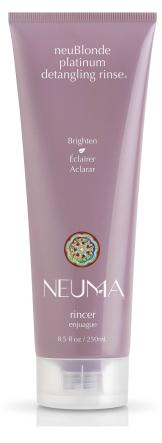

# NEUBLONDE PLATINUM DETANGLING RINSE®

A light conditioner to gently soften and smooth hair - protecting it from stretching and breaking while combing. Formulated to enhance brightness and shine.

### WHAT MAKES THIS FORMULA SPECIAL?

· Grape Skin Pigment Extract

Pure aroma of Neroli & Bergamot.

Available in 8.5 oz

Available in 8.5 oz