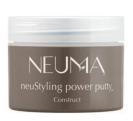

### NEUSTYLING POWER PUTTY®

Flexible style builder with a gritty texture for volume, separation and dimension.

### **BENEFITS**:

- · Firm, powerful hold
- · Adds volume and lift
- · Flexible definition and separation
- · Ultra-matte finish

### WHAT MAKES THIS FORMULA SPECIAL?

· Diatomaceous earth, Horse Tail Extract & Oryza Sativa (Rice) Extract

Pure aroma of Lavender & Tangerine, Vanilla

Available in 1.1 oz