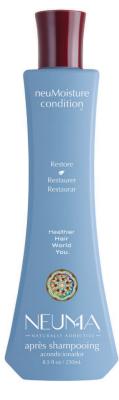

### NEUMOISTURE CONDITION®

Moisture infused conditioner leaves hair feeling soft, silky and more manageable. Helps lock in moisture to resist humidity. Smooths and helps reduce damage due to combing and heat styling.

### **BENEFITS:**

- · Restores moisture balance
- · Smooths & adds shine
- · Shield against UV and heat damage

### WHAT MAKES THIS FORMULA SPECIAL?

 Sunflower Seed Oil, Shea Butter, Apricot Kern Oil & Grape Seed Extract

Pure aroma of Lavender, Tangerine & Vanilla.

Available in 1.0 oz, 2.5 oz and 8.5 oz