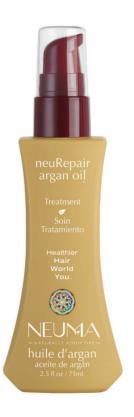

# **NEUREPAIR®**

restorative formula absorbs instantly to revive, strengthen and add shine.

### NEUREPAIR ARGAN OIL®

Restorative formula absorbs instantly to revive, strengthen and return shine. Nongreasy formula aids in styling by helping to reduce blow-dry time. Leaves hair smooth and silky with brilliant shine.

### **BENEFITS:**

- · Ultra lightweight, non-greasy formula
- · Nourishes and restores moisture
- · Repairs hair and reduces breakage
- · Smoothes cuticle & controls flyaways
- · Reduces blow dry time
- · Humidity resistance and UV protection
- · Instantly revives, strengthens and returns shine
- · For all hair types

### WHAT MAKES THIS FORMULA SPECIAL?

· Argan Kernel Oil, Rose Hips Fruit Extract, Apricot Kern Oil, Green Tea Extract & Shea Butter

### Fragrance Free

Available in 2.5 oz