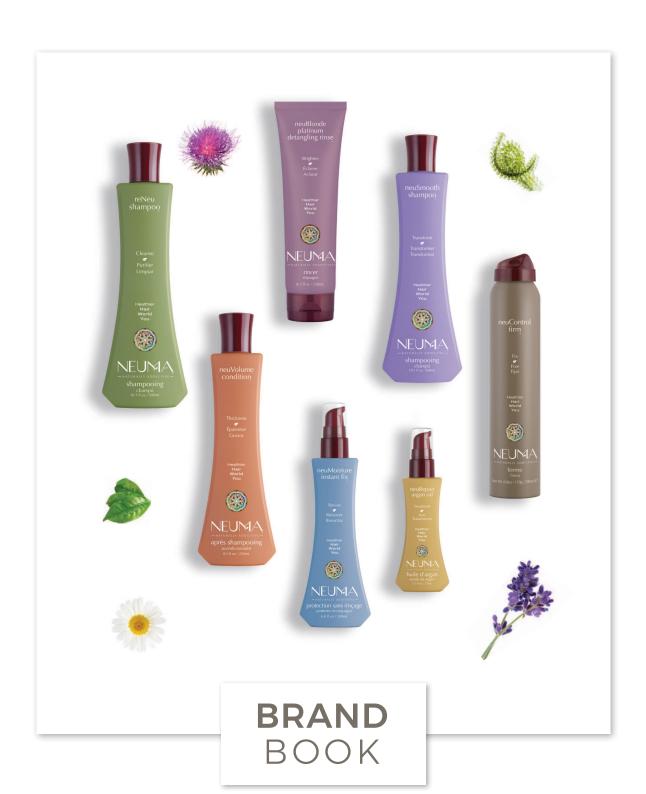

# **NEUMOISTURE®**

formulated for dry and chemically damaged hair

## **RENEU®**

formulated for all hair and scalp types in need of a detoxifying restart

# **NEUVOLUME®**

formulated for all hair types in need of a lift

# **NEUBLONDE PLATINUM®**

enhances and brightens highlighted, high-lift, platinum and silver hair.

# **NEUSMOOTH®**

formulated for dry, damaged and frizzy hair (curly/wavy/thick)

# **NEUSTYLING®**

create any style imaginable

# **NEUCONTROL®**

lock in style with flexible, touchable hold

# **NEUREPAIR®**

restorative formula absorbs instantly to revive, strengthen and add shine.