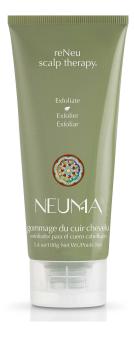

### RFNEU SCALP THERAPY®

Gentle exfoliating treatment removes build-up and residue to refresh, restore and revitalize the scalp.

### **BENEFITS:**

- · Exfoliates & refreshes scalp
- · Promotes healthy scalp & enriches skin cells
- · Calms & soothes itchy scalp
- · Promotes healthy hair growth

### WHAT MAKES THIS FORMULA SPECIAL?

Mentha Arvensis (Corn Mint) Essential Oil,
 Lavandula Angustifolia (Lavender) Flower/Leaf
 Stem Extract, Pisum Sativa Sprout Extract,
 Vitis Vinifera (Grape) Seed Oil, & Bamboo Stem Powder

Pure aroma of Corn Mint, Peppermint and Vanilla.

Available in 3.4 oz