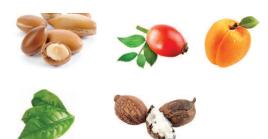

### NEUREPAIR ARGAN OIL®

Restorative formula absorbs instantly to revive, strengthen and return shine. Nongreasy formula aids in styling by helping to reduce blow-dry time. Leaves hair smooth and silky with brilliant shine.

### **BENEFITS:**

- · Ultra lightweight, non-greasy formula
- · Nourishes and restores moisture
- · Repairs hair and reduces breakage
- · Smoothes cuticle & controls flyaways
- · Reduces blow dry time
- · Humidity resistance and UV protection
- · Instantly revives, strengthens and returns shine
- · For all hair types

### WHAT MAKES THIS FORMULA SPECIAL?

· Argan Kernel Oil, Rose Hips Fruit Extract, Apricot Kern Oil, Green Tea Extract & Shea Butter