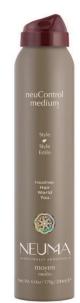

### **NEUCONTROL** MEDIUM®

Flexible working spray shapes style with touchable, all-day humidity-resistant control.

### **BENEFITS:**

- · Medium: flexible working spray or light finishing spray
- · Humidity & static control
- · Advanced locking spray actuator increases output

### WHAT MAKES THIS FORMULA SPECIAL?

- · Quick drying, low VOC formula with fine mist sprayer.
- · Panthenol (Provitamin B5), Passion Flower Extract & Horse Tail Extract

Pure aroma of Lavandin & Clary Sage.

Available in 6.0 oz