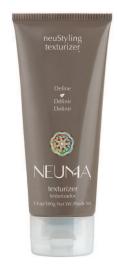

### NFUSTYLING TEXTURIZER®

Non-greasy, lightweight flexible fiber adds easy-to-restyle definition and texture.

### **BENEFITS:**

- · Non-greasy, moldable texture cream
- · Invisible fiber create separation, texture & definition
- · Smoothes & controls fly-aways
- · Conditions & moisturizes

### WHAT MAKES THIS FORMULA SPECIAL?

· Sunflower Seed Oil, Aloe Barbadensis Leaf, Apricot Kern Oil & Green Tea

Pure aroma of Persimmon.

Available in 3.4 oz