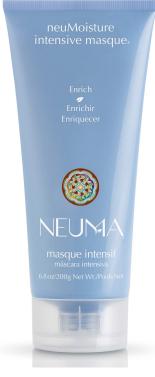

### NEUMOISTURE INTENSIVE MASQUE®

Ultra rich hydrating treatment transforms hair by restoring moisture to improve texture. Leaves hair feeling smoother, softer and full of shine.

### **BENEFITS:**

- · Naturally absorbs UVB rays & protects haircolor
- · Protects against environment & heat damage
- · Softens & soothes
- · Conditions & shines

### WHAT MAKES THIS FORMULA SPECIAL?

· Shea Butter, Yarrow Extract, Jojoba Esters & Grape Seed Extract

Pure aroma of Lavender, Tangerine, Rose, Bergamot & Vanilla.

Available in 6.8 oz